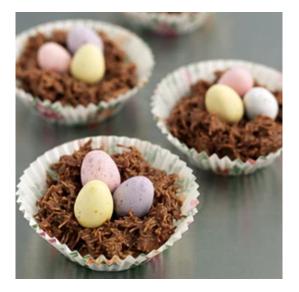

#### **EASY EASTER NESTS**

The perfect Easter treat using just 3 ingredients!

| SERVINGS: 12                                                             | PREPPING TIME: 25 MIN                        | COOKING TIME: 8 MIN                                                                                                                                 |  |  |  |  |  |  |  |
|--------------------------------------------------------------------------|----------------------------------------------|-----------------------------------------------------------------------------------------------------------------------------------------------------|--|--|--|--|--|--|--|
| INGREDIENTS                                                              | insti                                        | INSTRUCTIONS                                                                                                                                        |  |  |  |  |  |  |  |
| 200g milk chocolate<br>broken into pieces<br>85g cornflakes ,<br>crushed | Melt the chocolate i<br>a pan of barely simr | Melt the chocolate in a small bowl placed over<br>a pan of barely simmering water. Pour the<br>chocolate over the shredded wheat and stir           |  |  |  |  |  |  |  |
| 2 x 100g bags mini<br>chocolate eggs                                     | Spoon the chocolate cases and press the      | STEP 2<br>Spoon the chocolate wheat into 12 cupcake<br>cases and press the back of a teaspoon in the<br>centre to create a nest shape. Place 3 mini |  |  |  |  |  |  |  |
| You'll also need<br>cupcake cases                                        | chocolate eggs on t                          | chocolate eggs on top of each nest. Chill the<br>nests in the fridge for 2 hrs until set.                                                           |  |  |  |  |  |  |  |
| NUTRITION PER NE                                                         |                                              |                                                                                                                                                     |  |  |  |  |  |  |  |
| kcal fat satura<br>139 7g 4g                                             |                                              | ibre protein salt<br>1g 2g 0g                                                                                                                       |  |  |  |  |  |  |  |