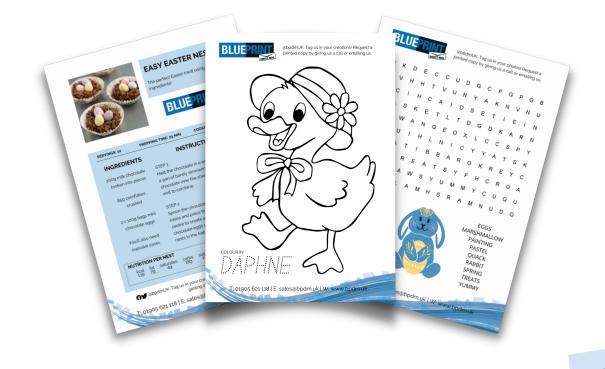

#### **EASY EASTER NESTS**

The perfect Easter treat using just 3 ingredients!

| SERVINGS: 12                                                             | PREPPING TIME: 25 MIN                        | COOKING TIME: 8 MIN                                                                                                                                 |  |  |  |  |  |  |  |
|--------------------------------------------------------------------------|----------------------------------------------|-----------------------------------------------------------------------------------------------------------------------------------------------------|--|--|--|--|--|--|--|
| INGREDIENTS                                                              | insti                                        | INSTRUCTIONS                                                                                                                                        |  |  |  |  |  |  |  |
| 200g milk chocolate<br>broken into pieces<br>85g cornflakes ,<br>crushed | Melt the chocolate i<br>a pan of barely simr | Melt the chocolate in a small bowl placed over<br>a pan of barely simmering water. Pour the<br>chocolate over the shredded wheat and stir           |  |  |  |  |  |  |  |
| 2 x 100g bags mini<br>chocolate eggs                                     | Spoon the chocolate cases and press the      | STEP 2<br>Spoon the chocolate wheat into 12 cupcake<br>cases and press the back of a teaspoon in the<br>centre to create a nest shape. Place 3 mini |  |  |  |  |  |  |  |
| You'll also need<br>cupcake cases                                        | chocolate eggs on t                          | chocolate eggs on top of each nest. Chill the<br>nests in the fridge for 2 hrs until set.                                                           |  |  |  |  |  |  |  |
| NUTRITION PER NE                                                         |                                              |                                                                                                                                                     |  |  |  |  |  |  |  |
| kcal fat satura<br>139 7g 4g                                             |                                              | ibre protein salt<br>1g 2g 0g                                                                                                                       |  |  |  |  |  |  |  |